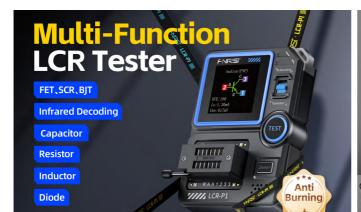

## INTRODUCTION

The LCR-P1 is a high-precision, multi-functional transistor tester. It simplifies the testing and analysis of semiconductor components such as transistors, diodes, triacs, and field-effect transistors (FETs), rapidly and automatically recognizes performance conditions and detailed parameters. It is a portable and smart device can help electronic engineers, technicians, and electronics enthusiasts streamline operations and boosts testing efficiency.

## **FEATURES**

- Fast testing with high precision
- Supports to test types of components
- Automatical recognizes component Types and Pins
- 1.44-inch PPI colorful screen
- 300mAh lithium battery
- Portable and exquisite
- Languages: English /Chinese