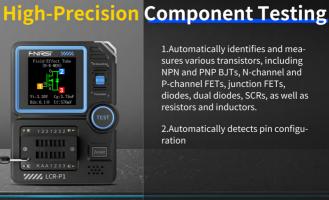

1. Automatically identifies and measures various transistors, including NPN and PNP BJTs, N-channel and P-channel FETs, junction FETs, diodes, dual diodes, SCRs, as well as resistors and inductors.

FNIRSI

2. Automatically detects pin configuration